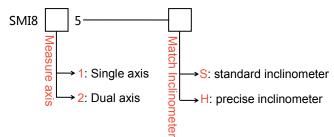

hird-party sensor access collection scheme customization. The monitor adopts DC9~36V external power supply.

Monitor and sensor transmission can use RS485 and other ways, can be transmitted over long distances, monitor all-metal design, portable and easy to install, especially suitable for harsh industrial sites for real-time monitoring operations.

#### **▶** KEY FEATURES

- ★ collecting inclinometer data
- ★ 2.8 inch color display
- ★ DC 9~36V wide voltage input
- ★ Aviation head plug and unplug
- ★ High vibration resistance> 200g

- ★ Transmission distance: RS485: 500m
  - ★ Resolution:0.01°/0.001°
- ★ Wide temperature operation -25~+80°C
  - ★ IP54 protection class

# **▶** WIRING

Inclinometer interface pin definition



External power supply interface pin definition



### ORDERING



E.g: SMI815-S: Single axis/standard inclinometer

#### **▶** FUNCTION DESCRIPTION



- (1) Inclinometer interface: connect inclinometer, select the standard inclinometer resolution of 0.01, high-precision inclinometer resolution of 0.001.
- (2) Metal shell: anodized aluminum metal shell, hard and durable.
- (3) External power supply interface: DC9~36V power supply.
- (4) 64-color display: data display area.
- (5) Power on and off button: power on/off button.
- (6) Mounting hole: two M4 screws. Easy to install, convenient and fast.
- (7) Clear button: press the button, beep, switch the zero mode, the top of the screen shows ABS as absolute zero state, REL is relative zero state.

## **▶** SIZE



Case size: L117×W77×H32mm
Installation size: L107×H5mm
Mounting screws: 2pcs M4 screws

# Not