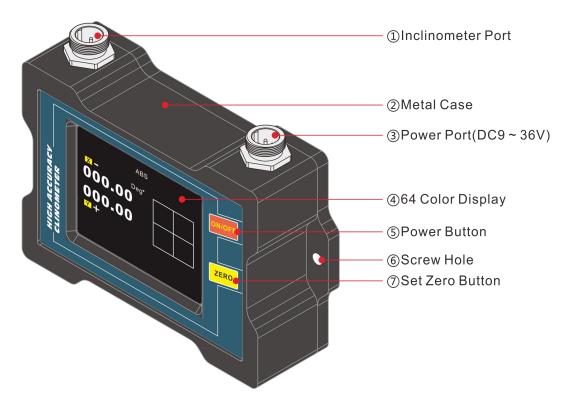

#### **▶** FUNCTION DESCRIPTION

- (1) Inclinometer interface: connect inclinometer, select the standard inclinometer resolution of 0.01, high-precision inclinometer resolution of 0.001.
- (2) Metal shell: anodized aluminum metal shell, hard and durable.
- (3) External power supply interface: DC9~36V power supply.
- (4) 64-color display: data display area.
- (5) Power on and off button: power on/off button.
- (6) Mounting hole: two M4 screws. Easy to install, convenient and fast.
- (7) Clear button: press the button, beep, switch the zero mode, the top of the screen shows ABS as absolute zero state, REL is relative zero state.