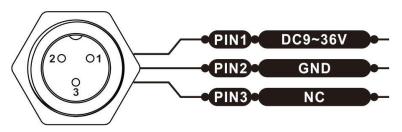

# **▶** WIRING

Inclinometer interface pin definition

External power supply interface pin definition