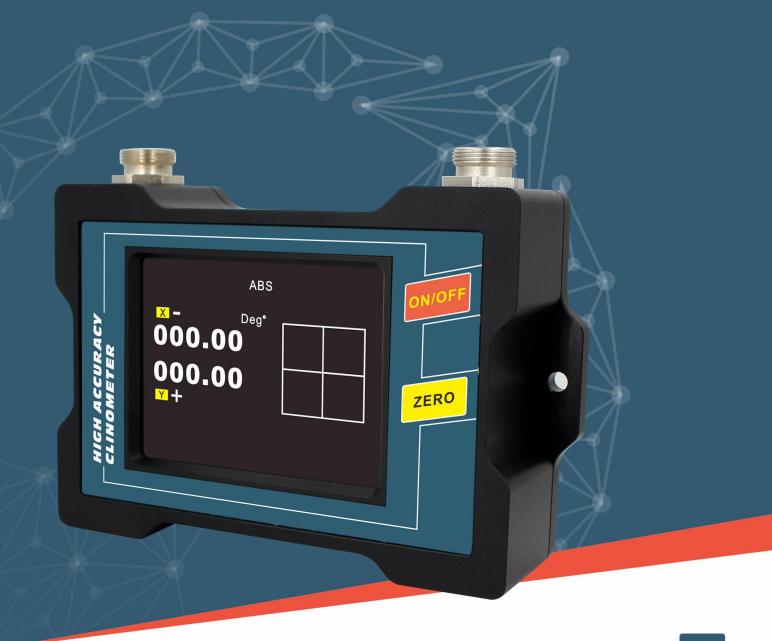

## **▶ PRODUCT INTRODUCTION**

The SMI825 inclination monitor independently developed and produced by Rion Technology can be matched with all our series of sensor products, including inclination sensor, accelerometer, compass, gyroscope, attitude and other products for data transmission and display. The monitor adopts industrial wide temperature digital screen, with PC membrane buttons, powerful functions, can set the zero point of the sensor, can accept customer function keys, panel color, third-party sensor access collection scheme customization. The monitor adopts DC9~36V external power supply.

#### **▶** KEY FEATURES

- ★ collecting inclinometer data
- ★ 2.8 inch color display
- ★ DC 9~36V wide voltage input
- ★ Aviation head plug and unplug
- ★ High vibration resistance> 200g

- ★ Transmission distance: RS485: 500m
  - ★ Resolution:0.01°/0.001°
- ★ Wide temperature operation -25~+80°C
  - ★ IP54 protection class

#### **▶** FUNCTION DESCRIPTION

- (1) Inclinometer interface: connect inclinometer, select the standard inclinometer resolution of 0.01, high-precision inclinometer resolution of 0.001.
- (2) Metal shell: anodized aluminum metal shell, hard and durable.
- (3) External power supply interface: DC9~36V power supply.
- (4) 64-color display: data display area.
- (5) Power on and off button: power on/off button.
- (6) Mounting hole: two M4 screws. Easy to install, convenient and fast.
- (7) Clear button: press the button, beep, switch the zero mode, the top of the screen shows ABS as absolute zero state, REL is relative zero state.