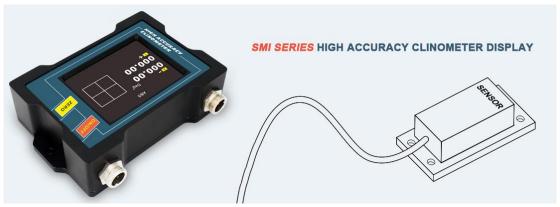

## **▶ PRODUCT INTRODUCTION**

The SMI825 inclination monitor independently developed and produced by Rion Technology can be matched with all our series of sensor products, including inclination sensor, accelerometer, compass, gyroscope, attitude and other products for data transmission and display. The monitor adopts industrial wide temperature digital screen, with PC membrane buttons, powerful functions, can set the zero point of the sensor, can accept customer function keys, panel color, third-party sensor access collection scheme customization. The monitor adopts DC9~36V external power supply.

Monitor and sensor transmission can use RS485 and other ways, can be transmitted over long distances, monitor all-metal design, portable and easy to install, especially suitable for harsh industrial sites for real-time monitoring operations.