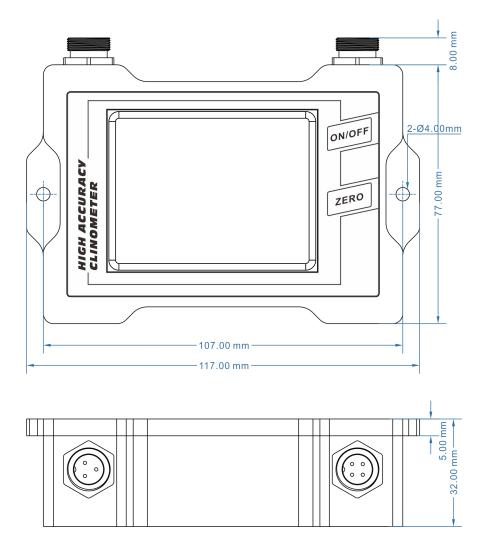

## **▶** SIZE

Case size: L117×W77×H32mm
Installation size: L107×H5mm
Mounting screws: 2pcs M4 screws