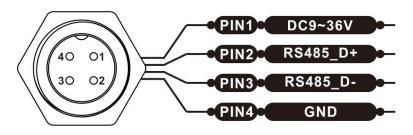

# **▶** WIRING

Inclinometer interface pin definition

External power supply interface pin definition